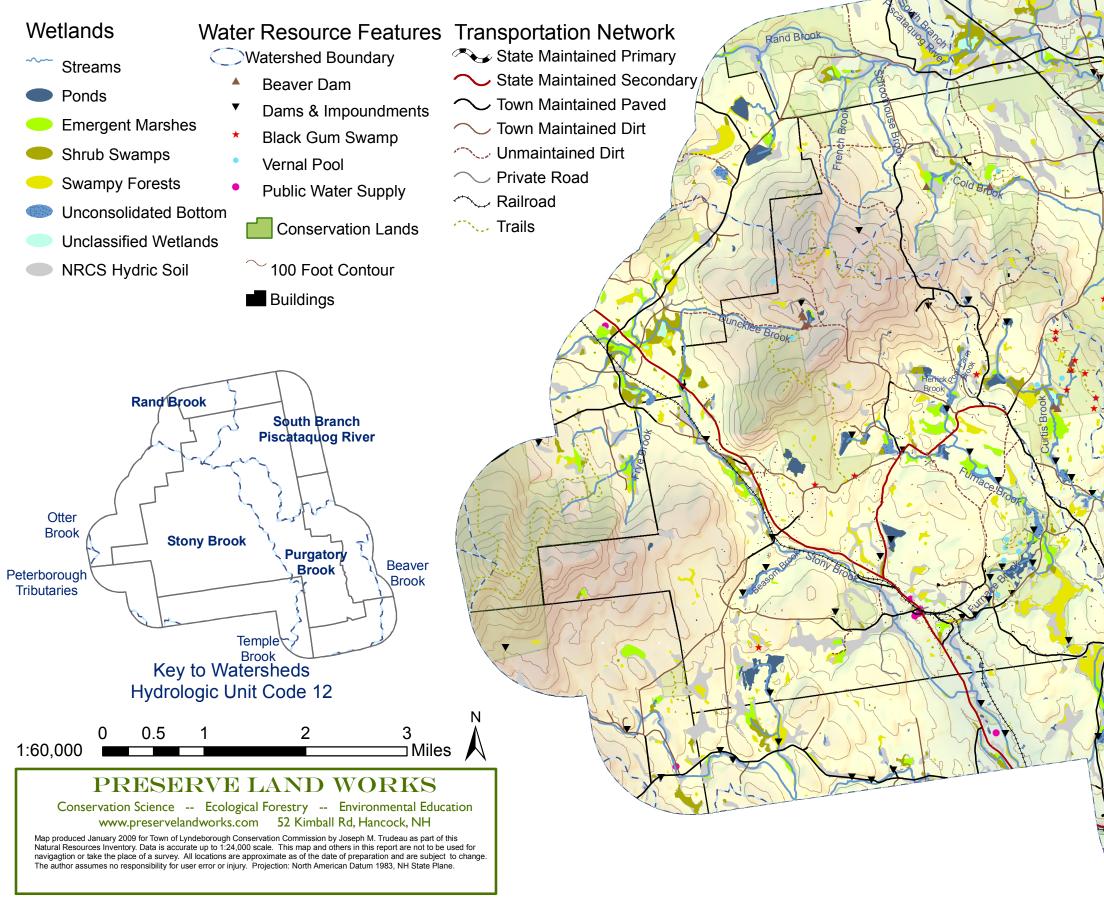

## LYNDEBOROUGH, NEW HAMPSHIRE NATURAL RESOURCES INVENTORY - WETLANDS & WATER RESOURCES

Data Sources Municipal Borders, Roads & Rail: NH GRANIT, modified with tax parcel information (Town of Lyndeborough)

Ponds: Identified on 2008 Color Aerial Imagery (NH GRANIT)

Wetlands: National Wetlands Inventory (NH GRANIT); 2008 Color Aerial Imagery Interpretation (NH GRANIT); Field Inventory

Hydric Soils: Natural Resource Conservation Service Hillsborough County Soil Survey (NH GRANIT)

Watersheds: Hydrologic Unit Code (HUC) level 12 (NH GRANIT)

Streams: NH Hydrography Dataset (NH GRANIT); 2008 Color Aerial Interpretation; 1998 DOQ Interpretation (NH GRANIT); Field Inventory

Rare Plants, Beaver Dams, Vernal Pools & Trails: Field Inventory

Public water Supplies & Impoundments: NH Department of Environmental Services

Topography & Shaded Relief: Generated from Digital Elevation Models (NH GRANIT/USGS)

Conservation Lands: See Conservation & Public Lands map for credits